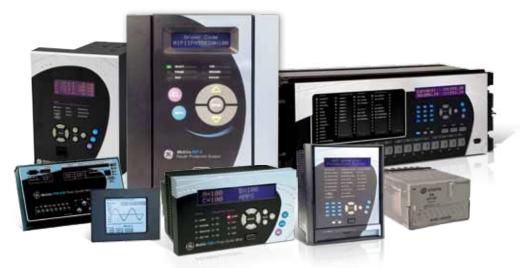

# **Products**

Offering one window solution for entire protection system, with EPESOL.

- · Supervision relays
- Flasher & battery earth fault relays
- Annunciators, heaters and hygrostats
- · Under voltage and time delay relays
- · Temprature gauges
- Over current relays (LV applications)
- · Over load relays (LV applications)